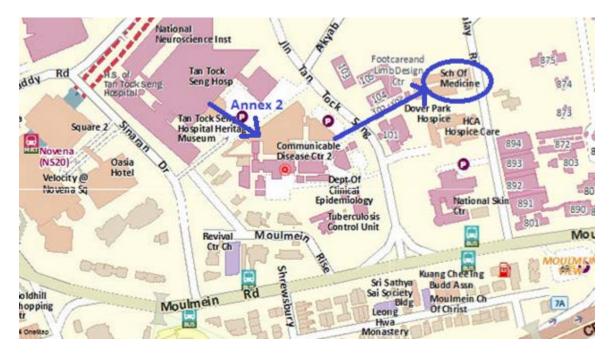

#### Directions to LKCMedicine Building (MRT and 10 minutes walk):

- 1. Alight at Novena MRT, proceed to Exit A (left of the station control) to go to Tan Tock Seng Hospital (TTSH).
- 2. Walk along the underground pathway for approximately 2 minutes and turn right upon seeing "Escalator to Street".
- 3. Take the escalator up to street level and turn right to TTSH.
- 4. Take the escalator to Level B1. Walk through TTSH Annex 2 and Communicable Disease Centre 2.
- 5. Cross the road and you will see Lee Kong Chian School of Medicine. Enter the Toh Kian Chui Annex and you would see the Lobby.