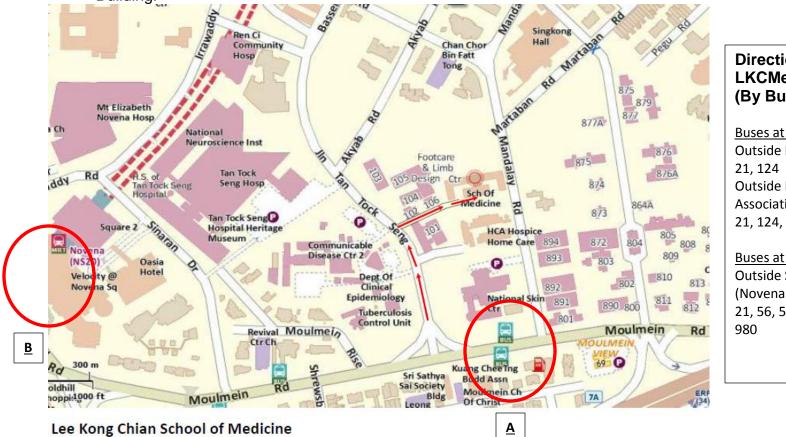

# (By Car):

- 1. Drive to Moulmein Road and make a turn into Jalan Tan Tock Seng.
- 2. Turn right before the traffic light to Footcare & Limb Centre. Drive to the car park barrier to enter LKCMedicine Building.

## Directions to LKCMedicine Building (By Bus):

Buses at Bus stop A Outside National Skin Centre 21, 124 Outside Kuang Chee Tng Buddist Association 21, 124, 518, 518A

<u>Buses at Bust stop B</u> Outside Square 2 entrance (Novena station) 21, 56, 57, 131, 141, 166, 851, 980